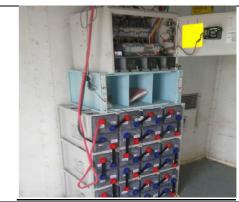

# Solar Cooling Unit (SCU)

We supply and Install Solar Cooling unit for Telecom shelters to maintain moderate temperature inside shelter,

# SPS & PIU Installation

We supply and Install SPS (Simple Power Solution) & PIU (Power Interface Unit) for Telecom Partners & TSP's