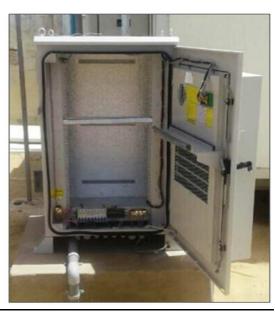

# Natural & Duct Cooling Unit (NCU/DTU)

We provide Natural & Duct Cooling Exhaust solution systems for Telecom Shelters.

# Solar Cooling Unit (SCU)

We supply and Install Solar Cooling unit for Telecom shelters to maintain moderate temperature inside shelter,

We supply and Install Micro Cooling unit for Telecom shelters to maintain moderate temperature inside with Heat Exchanger 16U/21U/24U, we also have upgraded solution Hybrid 24U HRC with Aircon 2000w+Hex150w/k for Heat load 800w@L27/47. High level of material used excluding C - class items, majorly Hard ware with complete solution.