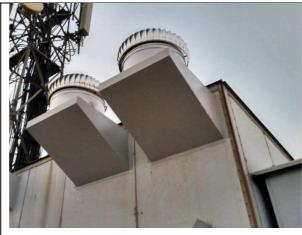

# Natural & Duct Cooling Unit (NCU/DTU)

We provide Natural & Duct Cooling Exhaust solution systems for Telecom Shelters.

# Solar Cooling Unit (SCU)

We supply and Install Solar Cooling unit for Telecom shelters to maintain moderate temperature inside shelter,