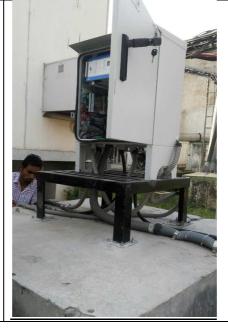

# Solar Cooling Unit (SCU)

We supply and Install Solar Cooling unit for Telecom shelters to maintain moderate temperature inside shelter,

We supply and Install Micro Cooling unit for Telecom shelters to maintain moderate temperature inside with Heat Exchanger 16U/21U/24U, we also have upgraded solution Hybrid 24U HRC with Aircon 2000w+Hex150w/k for Heat load 800w@L27/47. High level of material used excluding C - class items, majorly Hard ware with complete solution.