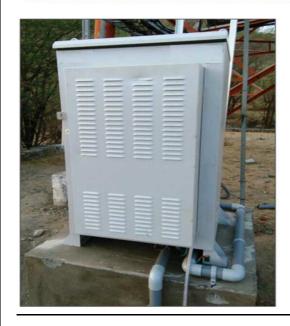

# Solar Cooling Unit (SCU)

We supply and Install Solar Cooling unit for Telecom shelters to maintain moderate temperature inside shelter,

We supply and Install Micro Cooling unit for Telecom shelters to maintain moderate temperature inside with Heat Exchanger 16U/21U/24U, we also have upgraded solution Hybrid 24U HRC with Aircon 2000w+Hex150w/k for Heat load 800w@L27/47. High level of material used excluding C - class items, majorly Hard ware with complete solution.