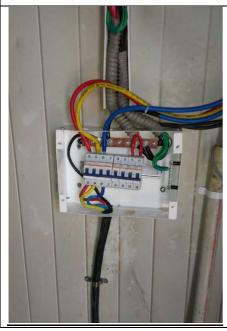

# New Built Sites Foundation & Tower Structure.

We provide Complete solution of New Built Sites with Foundation of Ground work, Erection of Tower, DG Set up & OD site Installation with complete electrical work.