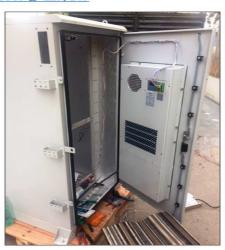

## Micro Cooling Unit Hybrid (MCU)

#### Hybrid 16U HRC with Aircon 800W+HEX 80W/K for Heat Load 500W@ L27/L47

Hybrid 24U HRC with Aircon 1500W+HEX 150W/K for Heat Load 800W @ L27/L47 & Aircon 2000W+HEX 150W/K for Heat Load 1000W @ L27/L47

We supply and Install Micro Cooling unit for Telecom shelters to maintain moderate temperature inside with Heat Exchanger 16U/21U/24U, we also have upgraded solution Hybrid 24U HRC with Aircon 2000w+Hex150w/k for Heat load 800w@L27/47. High level of material used excluding C - class items, majorly Hard ware with complete solution.