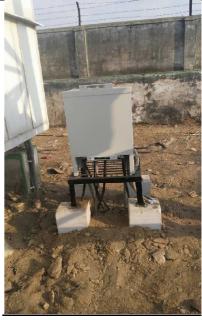

# Solar Cooling Unit (SCU)

We supply and Install Solar Cooling unit for Telecom shelters to maintain moderate temperature inside shelter,

We supply and Install Micro Cooling unit for Telecom shelters to maintain moderate temperature inside with Heat Exchanger 16U/21U/24U, we also have upgraded solution Hybrid 24U HRC with Aircon 2000w+Hex150w/k for Heat load 800w@L27/47. High level of material used excluding C - class items, majorly Hard ware with complete solution.