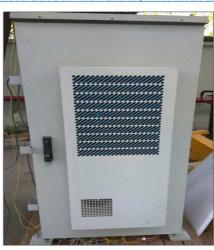

# Solar Cooling Unit (SCU)

We supply and Install Solar Cooling unit for Telecom shelters to maintain moderate temperature inside shelter,

We supply and Install Micro Cooling unit for Telecom shelters to maintain moderate temperature inside with Heat Exchanger 16U/21U/24U, we also have upgraded solution Hybrid 24U HRC with Aircon 2000w+Hex150w/k for Heat load 800w@L27/47. High level of material used excluding C - class items, majorly Hard ware with complete solution.